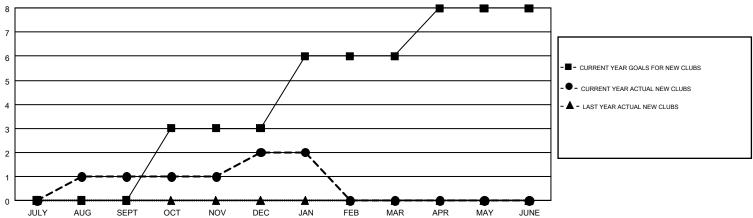

## Multiple District 31

**LOCATION: NORTH CAROLINA** 

| GMT: HARVE    | Y WHITLEY     |             |               |                                |                                                                |                                                              | GMT CA 1                                           |  |
|---------------|---------------|-------------|---------------|--------------------------------|----------------------------------------------------------------|--------------------------------------------------------------|----------------------------------------------------|--|
|               | Club          | os          |               | Members  RESULTS FOR 2016-2017 |                                                                |                                                              |                                                    |  |
|               | RESULTS FOR   | R 2016-2017 |               |                                |                                                                |                                                              |                                                    |  |
| QUARTER       | NEW CLUB GOAL | NEW CLUBS   | DROPPED CLUBS | QUARTER                        | NEW MEMBER GROWTH<br>NET GOAL (not reinstated<br>or transfers) | NEW MEMBER<br>GROWTH ACTUAL (not<br>reinstated or transfers) | DROPPED<br>MEMBERS ACTUAL<br>(including transfers) |  |
| JULY/AUG/SEPT | 0             | 1           | 0             | JULY/AUG/SEPT                  | -66                                                            | 211                                                          | 233                                                |  |
| OCT/NOV/DEC   | 3             | 1           | 3             | OCT/NOV/DEC                    | 43                                                             | 127                                                          | 175                                                |  |
| JAN/FEB/MAR   | 3             | 0           | 1             | JAN/FEB/MAR                    | 68                                                             | 46                                                           | 83                                                 |  |
| APR/MAY/JUNE  | 2             | 0           | 0             | APR/MAY/JUNE                   | -13                                                            | 0                                                            | 0                                                  |  |

## GOALS AND ACTUAL NEW CLUBS CUMULATIVE