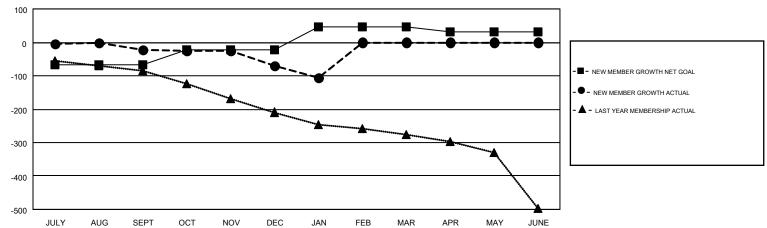

## Multiple District 31

**LOCATION: NORTH CAROLINA** 

| GMT: HARVE    | Y WHITLEY     |             |               |                                |                                                                |                                                              | GMT CA 1                                           |  |
|---------------|---------------|-------------|---------------|--------------------------------|----------------------------------------------------------------|--------------------------------------------------------------|----------------------------------------------------|--|
|               | Club          | os          |               | Members  RESULTS FOR 2016-2017 |                                                                |                                                              |                                                    |  |
|               | RESULTS FOR   | R 2016-2017 |               |                                |                                                                |                                                              |                                                    |  |
| QUARTER       | NEW CLUB GOAL | NEW CLUBS   | DROPPED CLUBS | QUARTER                        | NEW MEMBER GROWTH<br>NET GOAL (not reinstated<br>or transfers) | NEW MEMBER<br>GROWTH ACTUAL (not<br>reinstated or transfers) | DROPPED<br>MEMBERS ACTUAL<br>(including transfers) |  |
| JULY/AUG/SEPT | 0             | 1           | 0             | JULY/AUG/SEPT                  | -66                                                            | 211                                                          | 233                                                |  |
| OCT/NOV/DEC   | 3             | 1           | 3             | OCT/NOV/DEC                    | 43                                                             | 127                                                          | 175                                                |  |
| JAN/FEB/MAR   | 3             | 0           | 1             | JAN/FEB/MAR                    | 68                                                             | 46                                                           | 83                                                 |  |
| APR/MAY/JUNE  | 2             | 0           | 0             | APR/MAY/JUNE                   | -13                                                            | 0                                                            | 0                                                  |  |

## GOALS AND ACTUAL MEMBERS CUMULATIVE

| DROPPED CLUBS: 4  DROPPED MEMBERS |          | 119 CLUBS OF 306 ADDED 1 OR MORE<br>NEW MEMBERS | GENDER DISTRIBUTION  MALE 4,430 (70.67%)  FEMALE 1,839 (29.33%) |  |       |
|-----------------------------------|----------|-------------------------------------------------|-----------------------------------------------------------------|--|-------|
| DECEASED                          | 80       | CLICK HERE FOR CUMULATIVE                       | TOTAL FAMILY UNIT MEMBERS                                       |  | 1,310 |
| CLUB CANCELLED OTHER              | 2<br>409 | MEMBERSHIP DATA                                 | FAMILY MEMBERS PAYING HALF                                      |  | 669   |
| TOTAL                             | 491      |                                                 |                                                                 |  |       |